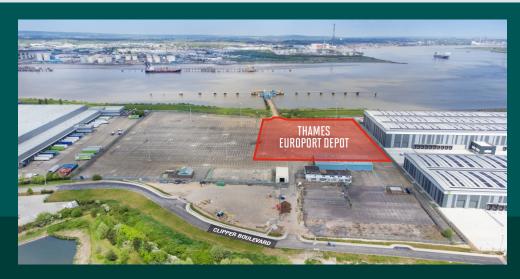

# THAMES EUROPORT DEPOT CLIPPER BOULEVARD, CROSSWAYS, DAR

CLIPPER BOULEVARD, CROSSWAYS, DARTFORD, KENT DA2 6QB

TO LET

Open storage & distribution site with direct access and jetty onto River Thames 6 acres (2.43 hectares)

# DESCRIPTION

The premises comprises an open storage site with direct access to River Thames. Salient features of the site are as follows:-

- Level open storage site
- To be enclosed by palisade steel fence
- Mains electricity and water
- Flood lighting
- Jetty and river access
- HGV access to jetty
- 24/7 access
- Direct access to J1A, M25 via Crossways Boulevard
- Available immediately.

# **ACCOMMODATION**

Site area of approx. 6 acres (2.43 hectares)