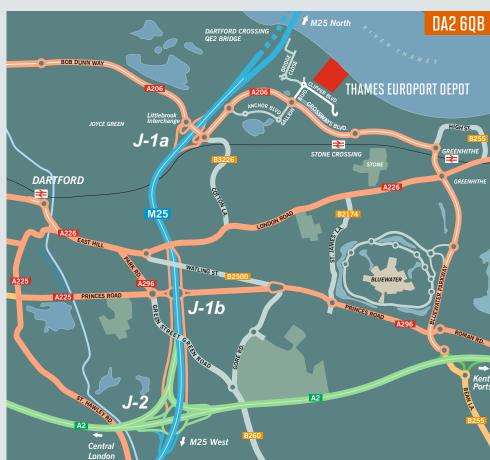

## LOCATION

The site is located on the Clipper Boulevard on the north eastern side of the Crossways Business Park, overlooking the River Thames. Crossways Business Park provides access to the M25, A2 and M20 motorways, along with the A13 to the north of the Dartford Crossing. The business park includes a number of national office and industrial occupiers. In the local area there are a selection of amenities including supermarkets, coffee shops and the Bluewater Shopping Centre approximately 2 miles to the south east.

Junction 1a of the M25 is approximately 0.5 miles to the west and central London a further 20 miles.

Mainline rail services are available close by from Stone Crossing Station with services to London Bridge. High speed rail services are available from Ebbsfleet International which is approximately 4 miles to the south east.

| Distances from the site - |            |
|---------------------------|------------|
| Junction 1a M25           | 1.4 miles  |
| Junction 1b M25           | 2.8 miles  |
| Junction 2 M25/A2         | 3.3 miles  |
| Junction 3 M25/M20        | 6.8 miles  |
| Junction 1 M2             | 10.5 miles |
| London City Airport       | 16.9 miles |
| Central London            | 22.2 miles |
| Gatwick Airport           | 35.3 miles |