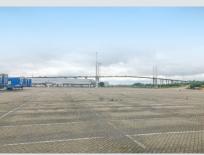

# DESCRIPTION

The premises comprises an open storage site with direct access to River Thames. Salient features of the site are as follows:-

- Level open storage site
- To be enclosed by palisade steel fence
- Mains electricity and water
- Flood lighting
- Jetty and river access
- HGV access to jetty
- 24/7 access
- Direct access to J1A, M25 via Crossways Boulevard
- Available immediately.

# **ACCOMMODATION**

Site area of approx. 6 acres (2.43 hectares)