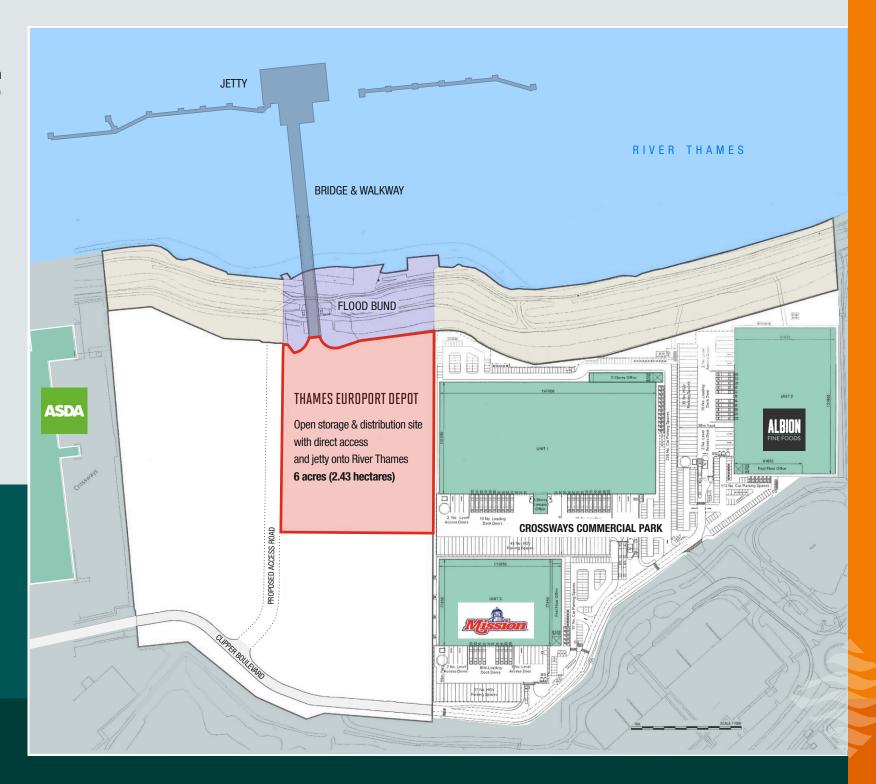

# THAMES EUROPORT DEPOT CLIPPER BOULEVARD, CROSSWAYS, DAR

CLIPPER BOULEVARD, CROSSWAYS, DARTFORD, KENT DA2 6QB

TO LET

Open storage & distribution site with direct access and jetty onto River Thames 6 acres (2.43 hectares)

# DESCRIPTION

The premises comprises an open storage site with direct access to River Thames. Salient features of the site are as follows:-

- Level open storage site
- To be enclosed by palisade steel fence
- Mains electricity and water
- Flood lighting
- Jetty and river access
- HGV access to jetty
- 24/7 access
- Direct access to J1A, M25 via Crossways Boulevard
- Available immediately.

# **ACCOMMODATION**

Site area of approx. 6 acres (2.43 hectares)

# JETTY/PONTOON WORKS

- Main Pontoon with Upstream and Downstream berthing ramps
- Access Ramp & Brow allowing two-way vehicle access
- Mooring Piles & Dolphins
- Linkspan/Walkways.