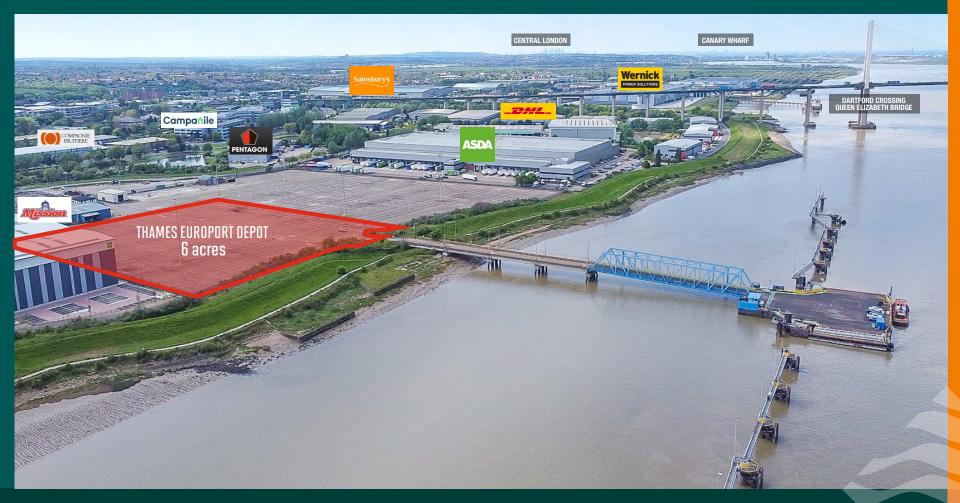

# THAMES EUROPORT DEPOT CLIPPER BOULEVARD, CROSSWAYS, DAR

CLIPPER BOULEVARD, CROSSWAYS, DARTFORD, KENT DA2 6QB

TO LET

Open storage & distribution site with direct access and jetty onto River Thames 6 acres (2.43 hectares)

## LOCATION

The site is located on the Clipper Boulevard on the north eastern side of the Crossways Business Park, overlooking the River Thames. Crossways Business Park provides access to the M25, A2 and M20 motorways, along with the A13 to the north of the Dartford Crossing. The business park includes a number of national office and industrial occupiers. In the local area there are a selection of amenities including supermarkets, coffee shops and the Bluewater Shopping Centre approximately 2 miles to the south east.

# **ACCOMMODATION**

Site area of approx. 6 acres (2.43 hectares)