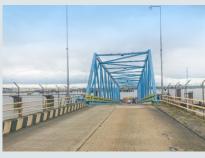

# DESCRIPTION

The premises comprises an open storage site with direct access to River Thames. Salient features of the site are as follows:-

- Level open storage site
- To be enclosed by palisade steel fence
- Mains electricity and water
- Flood lighting
- Jetty and river access
- HGV access to jetty
- 24/7 access
- Direct access to J1A, M25 via Crossways Boulevard
- Available immediately.

# JETTY/PONTOON WORKS

- Main Pontoon with Upstream and Downstream berthing ramps
- Access Ramp & Brow allowing two-way vehicle access
- Mooring Piles & Dolphins
- Linkspan/Walkways.