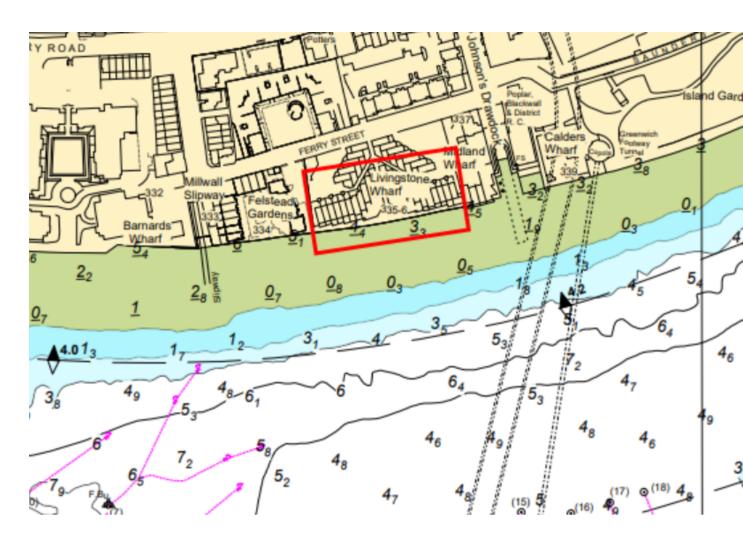

As man basket operations may be working low over the water, during site working hours, all vessels should keep will clear of the area marked in red on the chart let below and navigate with full regard to the works taking place.