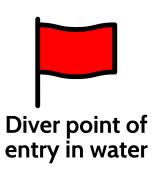

In addition, if diving operations are underway, International Code Flag 'Alpha (A)' and a red flag in accordance with Byelaw 33 will be displayed as appropriate:

Telephone calls, VHF radio traffic, CCTV and radar traffic images may be recorded in the VTS Centre