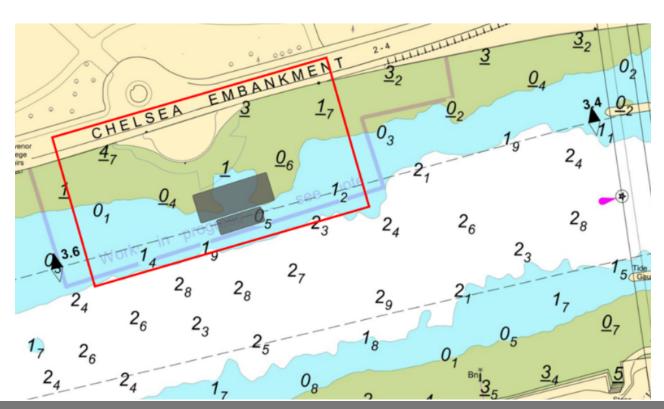

The location of works and approximate location of the barges are shown on the chartlet below:

Telephone calls, VHF radio traffic, CCTV and radar traffic images may be recorded in the VTS Centre