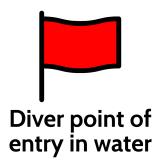

### **NOTICE TO MARINERS**

Workboat 'ASSASSIN' will be in attendance and will be displaying the following signals while diving is taking place:

- By day, International Code Flags 'Romeo Yankee (RY)', 'Alpha (A)' and a red flag near the diver's point of entry into the water.
- By night, illuminated rigid replicas of the International Code Flags 'Romeo Yankee (RY)' and 'Alpha (A)'.