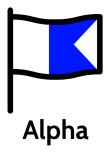

### **NOTICE TO MARINERS**

Workboat 'ASSASSIN' will be in attendance and will be displaying the following signals while diving is taking place:

- By day, International Code Flags 'Romeo Yankee (RY)', 'Alpha (A)' and a red flag near the diver's point of entry into the water.
- By night, illuminated rigid replicas of the International Code Flags 'Romeo Yankee (RY)' and 'Alpha (A)'.