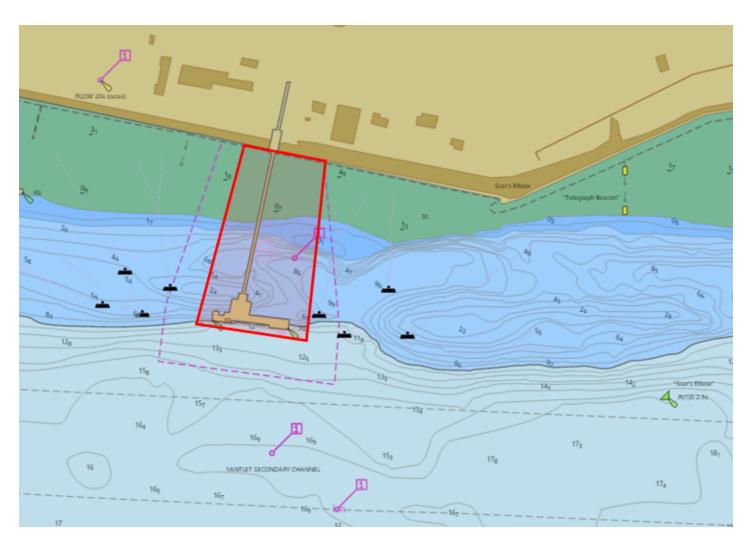

# Sea Reach - Calor Gas - Diving Operations

Mariners are advised that commencing on **Monday 9th June 2025**, and for a period of five days, diving operations will take place at Calor Gas Jetty on Canvey Island as shown on the below chartlet: